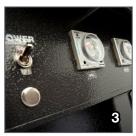

#### 3. Control Panel

Easy to use control panel lets users adjust temperature settings for their specific application