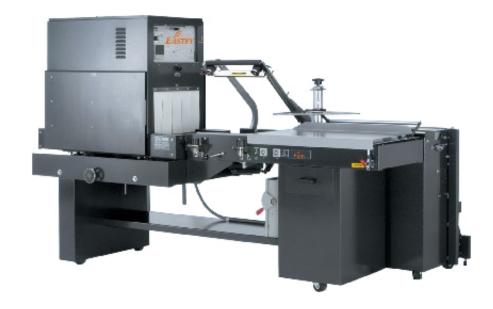

## A PERFECT MATCH

The Professional Series Combo Unit combines a rugged EASTEY L-sealer and shrink tunnel on a common frame with one power source. This allows for quick setup, perfect alignment and consistent product sealing. A common base with casters makes this a very portable system for transportation within the plant.

#### **RUGGED DESIGN**

EASTEY Professional Series Combo Units are expertly welded on 12 gauge steel frames and designed to handle the day to day abuse of manual sealing in most shrink wrap applications. Rugged seal arms and magnet clamping are just some of the features that provide the durability you have come to rely on from EASTEY. See for yourself why EASTEY has been a leader in the shrink packaging industry for over 25 years.

# RELIABLE SEMI-AUTOMATIC L-SEALING

Eastey's Professional Series Combo Unit offers a L-sealer and shrink tunnel on a common frame for simple setup, perfect alignment and mobility within the plant.

## **STANDARD FEATURES**

- Designed to seal most polyolefin, polyethylene, and PVC shrink films
- All-welded main frame from 1/4" cold rolled steel
- Live roller or stainless steel mesh belt conveyors
- Sealed bearings (not bushings) on drive and idler shafts
- · Adjustable digital solid state temperature control for a variety of films
- Four-directional air flow provides positive shrinking
- Variable air flow and air velocity for a variety of products and applications
- Seal head casting equipped with head return cylinder
- Stainless steel film clamps hold film in place while sealing
- Utilizes durable and low maintenance hot knife seal system
- Hot knife seal systems available with mushroom (standard), pancake, arrow, or poly inserts
- Dual locking magnet clamps apply even pressure across sealbar
- Takeaway conveyor can be raised or lowered to center-seal product
- Automatic takeaway conveyor
- · Heavy duty film cradle allows for easy changeovers and adjustments
- Adjustable pin perforator provides air evacuation
- Custom two-part epoxy finish resists scratching
- Heavy duty casters for transportation within plant
- Easy to use design requires minimal training and maintenance
- Made in the USA