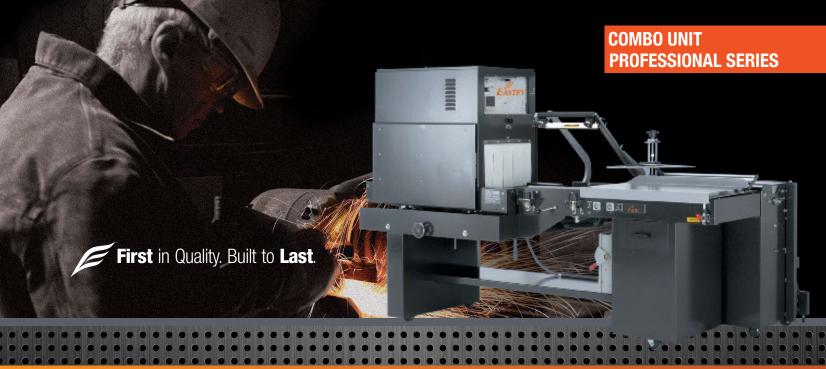

# COMBO UNIT

## A PERFECT MATCH

The Professional Series Combo Unit combines a rugged EASTEY L-sealer and shrink tunnel on a common frame with one power source. This allows for quick setup, perfect alignment and consistent product sealing. A common base with casters makes this a very portable system for transportation within the plant.

# RELIABLE SEMI-AUTOMATIC L-SEALING

Eastey's Professional Series Combo Unit offers a L-sealer and shrink tunnel on a common frame for simple setup, perfect alignment and mobility within the plant.