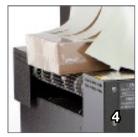

#### 4. Tunnel

Consistent air flow provides positive shrinking of polyolefin or PVC shrink films

| MODEL<br>NUMBER | MACHINE DIMENSIONS<br>WIDTH HEIGHT LENGTH |        | CHAMBER DIMENSIONS<br>WIDTH HEIGHT LENGTH |       |       | CONVEYOR<br>WIDTH | STAN<br>VOLTS | DARD PO | OWER<br>PHASE | WEIGHT | SHP WT.  |          |
|-----------------|-------------------------------------------|--------|-------------------------------------------|-------|-------|-------------------|---------------|---------|---------------|--------|----------|----------|
| EC2016TK        | 36"                                       | 64"    | 114"                                      | 16"   | 10"   | 36"               | 16"           | 220     | 60/50         | 1      | 1050 lbs | 1150 lbs |
|                 | 91 cm                                     | 163 cm | 290 cm                                    | 41 cm | 25 cm | 91 cm             | 41 cm         |         |               |        | 476 kg   | 522 kg   |
| EC2028TK        | 36"                                       | 64"    | 135"                                      | 16"   | 10"   | 36"               | 16"           | 220     | 60/50         | 1      | 1100 lbs | 1200 lbs |
|                 | 91 cm                                     | 163 cm | 343 cm                                    | 41 cm | 25 cm | 91 cm             | 41 cm         |         |               |        | 499 kg   | 544 kg   |